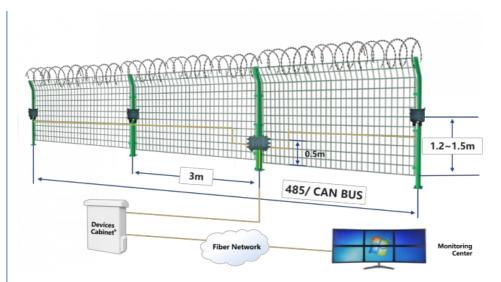

#### 1, Product Introduction

The Intelligent Perimeter Defense System DP200 is a security measure for the closed management and protection of fenced areas. It can promptly issue alarms and warnings for actions such as climbing and damaging the perimeter, achieving the goal of timely handling and prevention, ensuring the security of the perimeter.

#### **3,System Introduction**

Perimeter intrusion prevention system is a technical measure to control the undisclosed management and secure perimeter area.

4, Management Platform