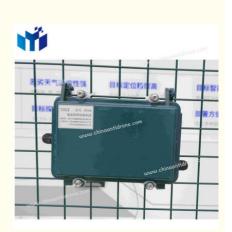

2, System Composition

DP200T Vibration Intrusion Detector

**DP200Z** Vibration Intrusion Detection Master Unit

#### DP200T

Vibration Intrusion Detector

| DP200T Specification (● yes, ○ no) |                  |   |  |
|------------------------------------|------------------|---|--|
| Installation Method                | Fence Wall Mount | • |  |
| Data Communication                 | RS-485           | • |  |
| Operating Temperature              | -55 to +85       | • |  |
| Operating Voltage                  | 12V DC           | • |  |
| Operating Current                  | 20mA             | • |  |