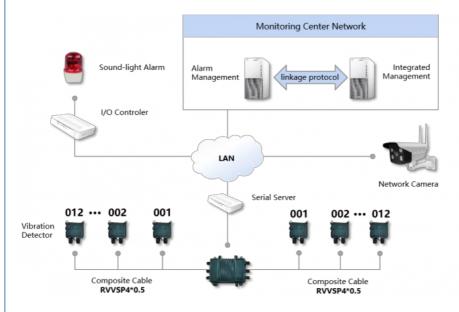

2, System Composition

DP200T Vibration Intrusion Detector

**DP200Z** Vibration Intrusion Detection Master Unit

#### **3,System Introduction**

Perimeter intrusion prevention system is a technical measure to control the undisclosed management and secure perimeter area.

4, Management Platform