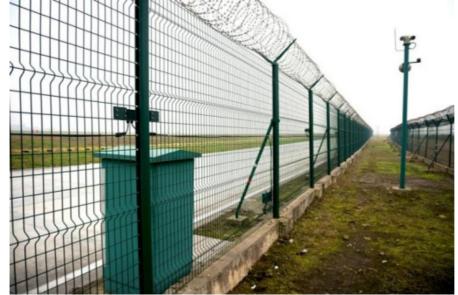

#### 1, Product Introduction

The Intelligent Perimeter Defense System DP200 is a security measure for the closed management and protection of fenced areas. It can promptly issue alarms and warnings for actions such as climbing and damaging the perimeter, achieving the goal of timely handling and prevention, ensuring the security of the perimeter.

#### **3,System Introduction**

Perimeter intrusion prevention system is a technical measure to control the undisclosed management and secure perimeter area.

4, Management Platform