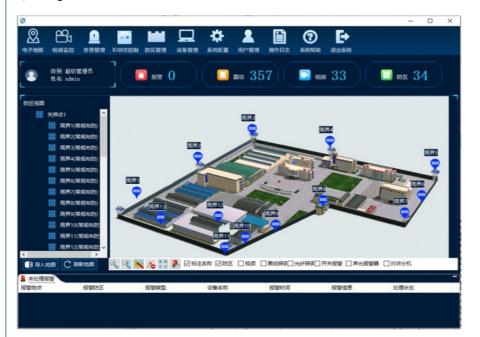

#### **3,System Introduction**

Perimeter intrusion prevention system is a technical measure to control the undisclosed management and secure perimeter area.

4, Management Platform