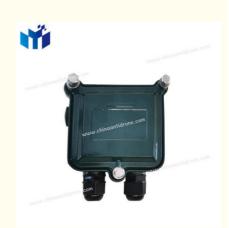

2, System Composition

DP200T Vibration Intrusion Detector

**DP200Z** Vibration Intrusion Detection Master Unit

#### DP200Z

Vibration Intrusion Detection Master Unit

| DP200Z Specification (● yes, ○ no) |                  |   |  |
|------------------------------------|------------------|---|--|
| Installation Method                | Fence Wall Mount | • |  |
| Data Communication                 | RS-485           | • |  |
| Operating Temperature              | -55 to +85       | • |  |
| Operating Voltage                  | 12VDC            | • |  |
| Operating Current                  | 24VDC            | • |  |