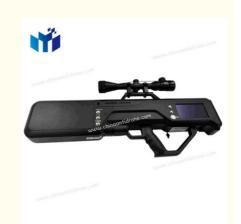

## Black Man Portable Defense System Handheld Anti Drone System Equipment DR3002

### Directional Drone Jammer Man portable defense system Hand held drone detection and jamming equipment DR3002

Designed for portability, the device features a robust body made from high-strength aviation aluminum CNC machining, highly integrated microwave circuitry, and a compact antenna design. It boasts a sturdy structure, effective heat dissipation, convenient portability, and long-range control capabilities. The device is powered by a rechargeable polymer battery pack, providing strong endurance. Utilizing a DSSS/FHSS dual-mode digital jammer, the device incorporates solid-state microwave integrated circuit (MMIC) technology and high-density surface-mount technology (SMT), ensuring high reliability and normal operation in harsh cold and hot environments.

#### 2, Functional highlight

Designed for portability, the device features a robust body made from high-strength aviation aluminum CNC machining, highly integrated microwave circuitry, and a compact antenna design. It boasts a sturdy structure, effective heat dissipation, convenient portability, and long-range control capabilities. The device is powered by a rechargeable polymer battery pack, providing strong endurance. Utilizing a DSSS/FHSS dual-mode digital jammer, the device incorporates solid-state microwave integrated circuit (MMIC) technology and high-density surface-mount technology (SMT), ensuring high reliability and normal operation in harsh cold and hot environments.