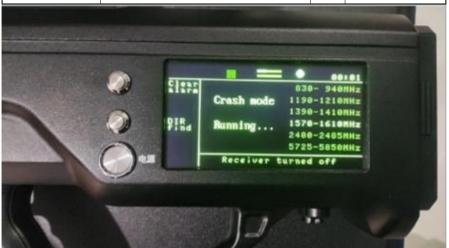

The device includes eight frequency bands for disrupting flight control and satellite positioning, covering frequencies for flight control interference as well as GPS/QZSS/GLONASS/Galileo and BeiDou II satellite positioning. Through proper operation, the controlled UAV can be made to lose control, return, be displaced, forced to land, or even crash.

Racing Drone Interference: Stands out in countering racing drones

Easy Operation: Large screen, simple operation, ready to use immediately, no external devices required

3,Specification

| 3,Specification         |                                                                   |   |                     |
|-------------------------|-------------------------------------------------------------------|---|---------------------|
|                         | DR300-2 Specification (● yes, ○ no)                               |   |                     |
| Color                   | Black                                                             | • |                     |
| Detection bands         | 400-1500MHz,2200-2500MHz,5100-5900MHz                             | • |                     |
| Detection range         | ≥2km(depending on conditions)                                     | • |                     |
| Detection response time | <2s                                                               | • |                     |
| Countermeasure bands    | 800<br>MHz,900MHz,1.2GHz,1.5GHz,2.4GHz,5.2GHz,5.<br>8GHz          | • |                     |
| Expandable bands        | 433MHz,700MHz,1.4 GHzetc.                                         | • |                     |
| Countermeasure range    | ≥2km (depending on conditions)                                    | • |                     |
| Standby time            | ≥24h                                                              | • |                     |
| Operating temperature   | -40 -+60                                                          | 0 | -10 -+50            |
| Networking methods      | SIM card, eSIM                                                    | • |                     |
| Alarm methods           | Sound and indicator light                                         | • |                     |
| Battery                 | Built-in low-temperature resistant battery, standard with 2 units | • |                     |
| Weight                  | <7kg(including battery)                                           | • |                     |
| Dimensions              | 770mm80mm284mm(LWH)                                               | • |                     |
| Material of casing      | CNC machining an aluminum alloy material casing                   | 0 | Engineering Plastic |
| Display                 | LCD screen for viewing device status                              | • |                     |