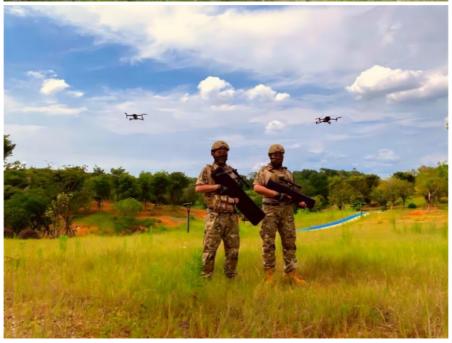

|
| Battery                 | Built-in low-temperature resistant battery, standard with 2 units | • |                     |
| Weight                  | <7kg(including battery)                                           | • |                     |
| Dimensions              | 770mm80mm284mm(LWH)                                               | • |                     |
| Material of casing      | CNC machining an aluminum alloy material casing                   | 0 | Engineering Plastic |
| Display                 | LCD screen for viewing device status                              | • |                     |





#### 4, After-Sales service

Lifetime free model library upgrades, profesdional 24/7online service, customizable colors and languages.

#### 5, Ccmpany profile





#### 5, Certification Certificate









报告编号:公沪检202342333

# 检验检测报告

样品名称 手持无人机侦测反制设备 型号规格 DR300-1 江西中科智鹏物联科技有限公司 受检单位 检测类别 委托检测







Chongqing Miao Yi Tang Technology Co., Ltd.



+8613101235550



gary@chinaantidrone.com



chinaantidrone.com

www.chinaantidrone.com