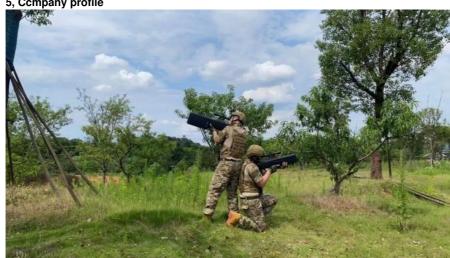

|                     |
| Battery                 | Built-in low-temperature resistant battery, standard with 2 units | • |                     |
| Weight                  | <7kg(including battery)                                           | • |                     |
| Dimensions              | 770mm80mm284mm(LWH)                                               | • |                     |
| Material of casing      | CNC machining an aluminum alloy material casing                   | 0 | Engineering Plastic |
| Display                 | LCD screen for viewing device status                              | • |                     |





#### 4, After-Sales service

Lifetime free model library upgrades, profesdional 24/7online service, customizable colors and languages.

#### 5, Ccmpany profile





#### 5, Certification Certificate









报告编号:公沪检202342333

# 检验检测报告

样品名称 手持无人机侦测反制设备 型号规格 DR300-1 江西中科智鹏物联科技有限公司 受检单位 检测类别 委托检测







Chongqing Miao Yi Tang Technology Co., Ltd.



+8613101235550



gary@chinaantidrone.com



chinaantidrone.com

www.chinaantidrone.com