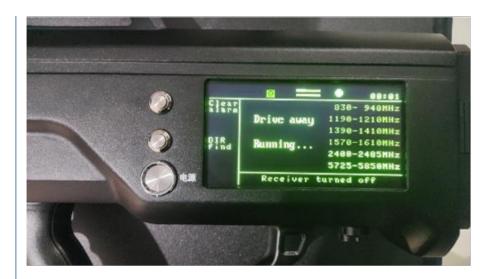

Racing Drone Interference: Stands out in countering racing drones

Easy Operation: Large screen, simple operation, ready to use immediately, no external devices required

3,Specification

| 3,Specification         |                                                                   |   |                     |
|-------------------------|-------------------------------------------------------------------|---|---------------------|
|                         | DR300-2 Specification (● yes, ○ no)                               |   |                     |
| Color                   | Black                                                             | • |                     |
| Detection bands         | 400-1500MHz,2200-2500MHz,5100-5900MHz                             | • |                     |
| Detection range         | ≥2km(depending on conditions)                                     | • |                     |
| Detection response time | <2s                                                               | • |                     |
| Countermeasure bands    | 800<br>MHz,900MHz,1.2GHz,1.5GHz,2.4GHz,5.2GHz,5.<br>8GHz          | • |                     |
| Expandable bands        | 433MHz,700MHz,1.4 GHzetc.                                         | • |                     |
| Countermeasure range    | ≥2km (depending on conditions)                                    | • |                     |
| Standby time            | ≥24h                                                              | • |                     |
| Operating temperature   | -40 -+60                                                          | 0 | -10 -+50            |
| Networking methods      | SIM card, eSIM                                                    | • |                     |
| Alarm methods           | Sound and indicator light                                         | • |                     |
| Battery                 | Built-in low-temperature resistant battery, standard with 2 units | • |                     |
| Weight                  | <7kg(including battery)                                           | • |                     |
| Dimensions              | 770mm80mm284mm(LWH)                                               | • |                     |
| Material of casing      | CNC machining an aluminum alloy material casing                   | 0 | Engineering Plastic |
| Display                 | LCD screen for viewing device status                              | • |                     |