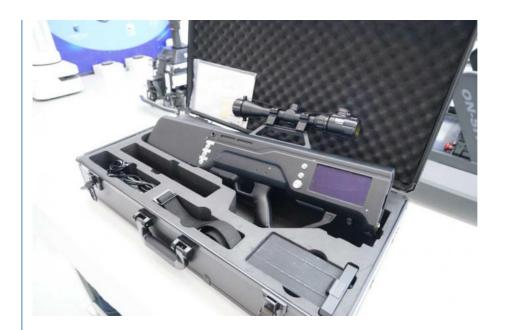

**Detection and Countermeasure Range**: Detection range is far-reaching, ≥2km

Long Endurance: Equipped with a high-capacity battery, standby time exceeds 24 hours

Strong Expansion Capability: Equipped with a rail system for mounting various accessories (optical sights)

#### 4, After-Sales service

Lifetime free model library upgrades, profesdional 24/7online service, customizable colors and languages.