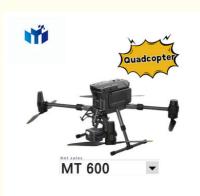

#### Drone MX980

High precision 10KG load 5KM range multiple people view Bottom lighting Loudspeaker Laser obstacle avoidanc MX980

### 1, Product Introduction

MX680 flight platform for various application environments, aiming to improve the feasibility of Isborh Tor aerial operations. The MX680 series has a compact design, all-in-one carbon fiber, 680mm ultra-small wheelbase, up to 90 minutes (no payload) battery life, open source protocol, FPV, can be matched with a variety of mounts, adapt to various environments and scenarios. For multiple industries, provides professional solutions.

### 2, Functional highlight

High precision RTK Max load capacity of 10KG 5KM working range Support for multiple people to view 4G dual datalink Bottom lighting Loudspeaker Laser obstacle avoidanc