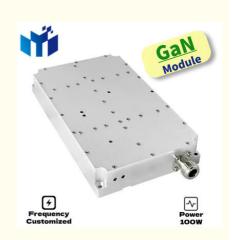

### **Product Specification**

• Frequency: 433mhz, 800mhz, 900mhz, 1.2G, 1.4G,

1.5G, 2.4G, 5.2G, 5.8G

• Power: 10W, 20W, 30W, 40W, 50W, 100W

Supply Voltage: 24/28/32 V
 Product Size: 202\*102\*27mm

Highlight: 100w anti drone module,

### 1, Functional highlight

ThisAnti Drone Module High Power Prison 100W anti drone module is customized according to customer need. The frequency can be 20MHz-6GHz, and output power can be 5W to 100W depends on the real need. Customer can use it to assembly up their own jamming system such as the mobile phone WIFI jamming system, drone jamming system in the prison system, police station, government, military field and the chemical factory. The package is a standard and safe one with the neutral and thick kraft paper box and pearl foam inside. Customer has no worry about the shipping even a long way.

### 2, Specification

| 2, opcomounon    |            |     |
|------------------|------------|-----|
| Frequency        | Customized | MHZ |
| Output Power     | 100        | W   |
| Gain             | 50         | dB  |
| Current          | 10         | A   |
| Size             | 202*102*27 | mm  |
| Weight           | 910        | g   |
| Output Connector | N          | 50Ω |
| Work Voltage     | 24/28/32   | V   |
| Work Temperature | -40~+65    |     |