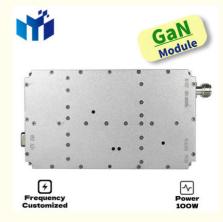

### **Product Specification**

• Frequency: 433mhz, 800mhz, 900mhz, 1.2G, 1.4G,

1.5G, 2.4G, 5.2G, 5.8G

• Power: 10W, 20W, 30W, 40W, 50W, 100W

Supply Voltage: 24/28/32 V
 Product Size: 202\*102\*27mm

Highlight: 100w anti drone module,

### 1, Functional highlight

ThisAnti Drone Module High Power Prison 100W anti drone module is customized according to customer need. The frequency can be 20MHz-6GHz, and output power can be 5W to 100W depends on the real need. Customer can use it to assembly up their own jamming system such as the mobile phone WIFI jamming system, drone jamming system in the prison system, police station, government, military field and the chemical factory. The package is a standard and safe one with the neutral and thick kraft paper box and pearl foam inside. Customer has no worry about the shipping even a long way.

### 2, Specification

| 2, opcomounon    |            |     |
|------------------|------------|-----|
| Frequency        | Customized | MHZ |
| Output Power     | 100        | W   |
| Gain             | 50         | dB  |
| Current          | 10         | A   |
| Size             | 202*102*27 | mm  |
| Weight           | 910        | g   |
| Output Connector | N          | 50Ω |
| Work Voltage     | 24/28/32   | V   |
| Work Temperature | -40~+65    |     |