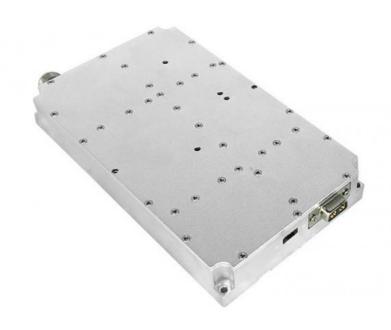

### **Product Specification**

• Frequency: 433mhz, 800mhz, 900mhz, 1.2G, 1.4G,

1.5G, 2.4G, 5.2G, 5.8G

• Power: 10W, 20W, 30W, 40W, 50W, 100W

Supply Voltage: 24/28/32 V
 Product Size: 202\*102\*27mm

Highlight: 100w anti drone module,

### 1, Functional highlight

ThisAnti Drone Module High Power Prison 100W anti drone module is customized according to customer need. The frequency can be 20MHz-6GHz, and output power can be 5W to 100W depends on the real need. Customer can use it to assembly up their own jamming system such as the mobile phone WIFI jamming system, drone jamming system in the prison system, police station, government, military field and the chemical factory. The package is a standard and safe one with the neutral and thick kraft paper box and pearl foam inside. Customer has no worry about the shipping even a long way.

### 2, Specification

| 2, opcomounon    |            |     |
|------------------|------------|-----|
| Frequency        | Customized | MHZ |
| Output Power     | 100        | W   |
| Gain             | 50         | dB  |
| Current          | 10         | A   |
| Size             | 202*102*27 | mm  |
| Weight           | 910        | g   |
| Output Connector | N          | 50Ω |
| Work Voltage     | 24/28/32   | V   |
| Work Temperature | -40~+65    |     |