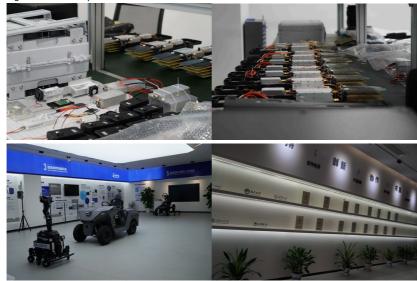

#### 5, Company profile

Chongqing Miao Yitang Technology Co., Ltd. is a specialized company engaged in anti-drone and unmanned intelligent defense management. With the technical support from the AI Internet of Things Research Institute of the Chinese Academy of Sciences and collaborations with multiple intelligent AI companies, the company has established research laboratories for AI unmanned field products, accumulating a variety of technical patents.

The company's products are widely applied to unmanned automatic management solutions for various defense and perimeter areas, including AI anti-drone systems and AI unmanned vehicle patrol systems. These systems integrate with multiple technologies such as optoelectronics, radar, vibration, thermal imaging, facial recognition, and radio frequency management, truly achieving a 24-hour uninterrupted anti-drone defense and ground perimeter defense warning system. This allows for cost savings for clients, reduction in human resource allocation, and ensures the safety of clients' lives and property. The outstanding security system has won the company an excellent reputation and created higher value for its partners.