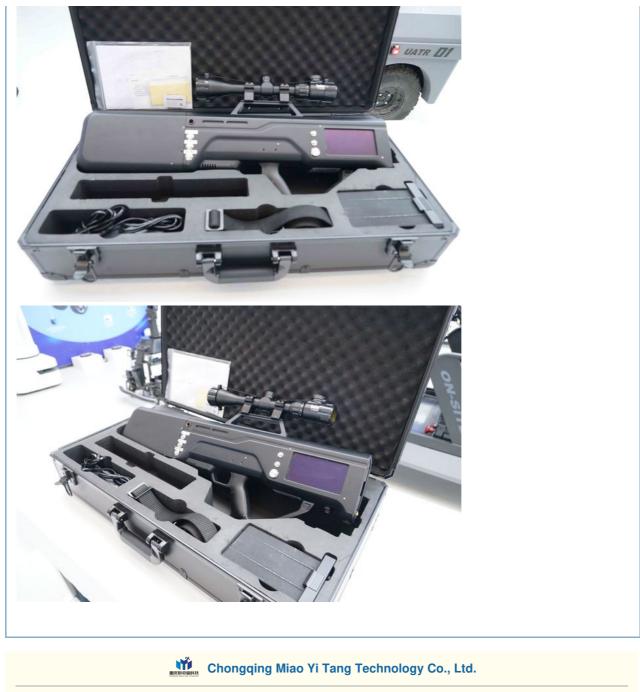

## More Images

### 1, Functional highlight

As one of the leading 433MHz 1.2G 1.4G Anti Drone Counter Signal Jammer Blocker Module manufacturers and suppliers in China, The drone blocker signal jammer module is widely applied in the drone jamming market for the rapid growth of drone sales and the increasing accidents drone incidents. Our drone jammer module will be an effective countermeasure to the drone intrusions. MYT technology aims to assist the public and private sector customer the high-performance drone module against the air security threat.