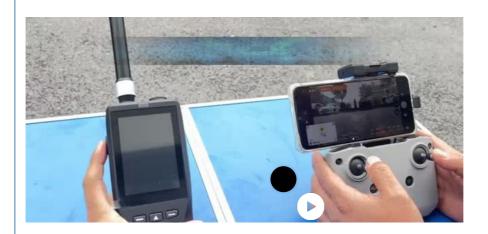

Test Objective: To verify if the equipment has a drone detection range of over 3KM.Principle of the Device:The device detects the video transmission signals emitted by drones.

TIPS:The video transmission (VT) signal is emitted by the drone, and the drone controller serves as the receiving unit for the VT signal. To verify the authenticity of the video, it is necessary to place both the handheld detection device and the remote controller in the same video. The detected frequency range in the video is 5700MHz-5800MHz, which is a standard VT signal frequency band. Therefore, the drone controller does not emit signals