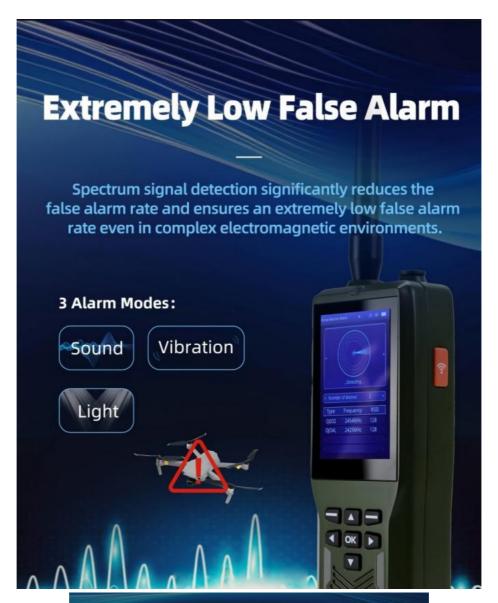

  \* Wide coverage of detection frequency bands:Full coverage of mainstream frequency bands 70MHz-6.2GHz, 8-12 key detection frequency bands;
- \* Super FPV early warning: Unique baseband signal analysis and identification technology, rapid early warning for all types of DIY and FPV drones;
- \* Low false alarm rate: Spectrum signal detection can reduce the false alarm rate and achieve extremely low false alarm rate in complex electromagnetic environments;

#### 3, Specification

| Idengtification Type    | Most mainstream brand drones and FPV drones                 |
|-------------------------|-------------------------------------------------------------|
| Detection Frequency     | Supports 400MHz-6GHz customized scanning,by default         |
|                         | 400MHz,800MHz,900MHz,1.2GHz,1.4GHz,2.4GHz,5.<br>2GHz,5.8GHz |
| Detection Range         | ЗКМ                                                         |
| Detection Response Time | ≤3S                                                         |
| Detection Principle     | Spectrum feature identfication                              |
| Alarm method            | Audio, vibration, light                                     |
| Intercom Distance       | 3KM(open and unobstructed)                                  |
| Battery life            | Main device≥8 hours,auxiliary device≥12 hours               |
| Working temperature     | -20 ~+50                                                    |