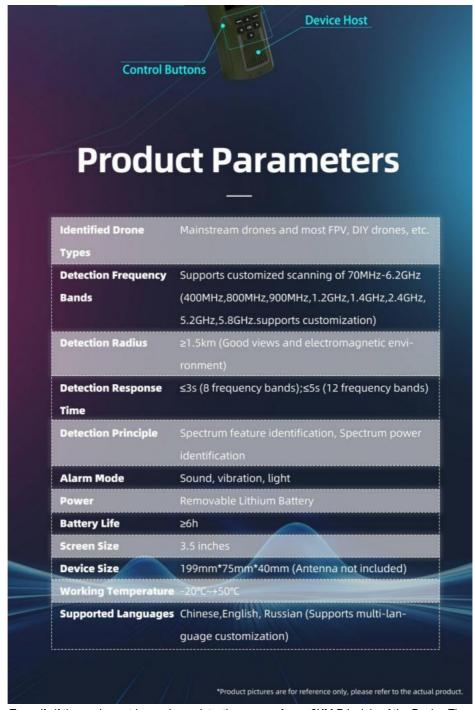

#### 3, Specification

| Idengtification Type    | Most mainstream brand drones and FPV drones                 |
|-------------------------|-------------------------------------------------------------|
| Detection Frequency     | Supports 400MHz-6GHz customized scanning,by default         |
|                         | 400MHz,800MHz,900MHz,1.2GHz,1.4GHz,2.4GHz,5.<br>2GHz,5.8GHz |
| Detection Range         | ЗКМ                                                         |
| Detection Response Time | ≤3S                                                         |
| Detection Principle     | Spectrum feature identfication                              |
| Alarm method            | Audio, vibration, light                                     |
| Intercom Distance       | 3KM(open and unobstructed)                                  |
| Battery life            | Main device≥8 hours,auxiliary device≥12 hours               |
| Working temperature     | -20 ~+50                                                    |

| Display Show Content                                                                                                       |                                                                                                                  |  |
|----------------------------------------------------------------------------------------------------------------------------|------------------------------------------------------------------------------------------------------------------|--|
| Shows that the device is in detection status                                                                               | Detection signal type                                                                                            |  |
| The icon is displayed when the red light alarm function is turned on, and the icon is not displayed when turned off.       | Detection signal frequency                                                                                       |  |
| The icon is displayed when the frequency sweep<br>function is turned on, and the icon is not displayed<br>when turned off. | Detection signal strength                                                                                        |  |
| The icon is displayed when the vibration alarm function is turned on, and the icon is not displayed when turned off.       | The icon is displayed when the sound alarm function is turned on, and the icon is not displayed when turned off. |  |
| Battery power display                                                                                                      | Indicates the number of targets detected by the device                                                           |  |