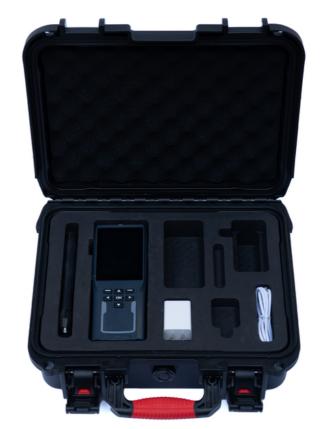

# **Product Specification**

• Place Of Origin: China

Type: Signal DetectorSize: 142mm\*63mm\*38mm

Detection Range: 2-3KMDetection Rsponse Time: ≤3S

Power Supply: Removable Li Battery

Weight: 183g
Communication Distance: 1KM+
Working Temperature: -20 ~50
Frequency Band: 40MHz-6GHz

#### 3, Specification

| Idengtification Type    | Most mainstream brand drones and FPV drones                 |
|-------------------------|-------------------------------------------------------------|
| Detection Frequency     | Supports 400MHz-6GHz customized scanning,by default         |
|                         | 400MHz,800MHz,900MHz,1.2GHz,1.4GHz,2.4GHz,5.<br>2GHz,5.8GHz |
| Detection Range         | ЗКМ                                                         |
| Detection Response Time | ≤3S                                                         |
| Detection Principle     | Spectrum feature identfication                              |
| Alarm method            | Audio, vibration, light                                     |
| Intercom Distance       | 3KM(open and unobstructed)                                  |
| Battery life            | Main device≥8 hours,auxiliary device≥12 hours               |
| Working temperature     | -20 ~+50                                                    |