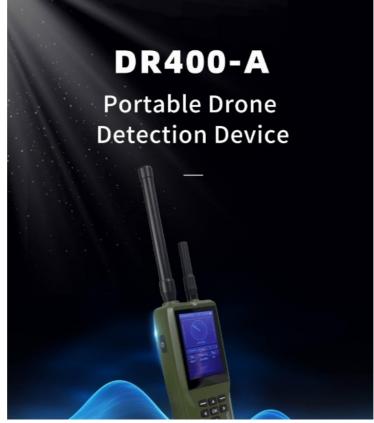

# Long Range 3KM Drone Detector Portable For Tactical Early Warning Anti FPV

## Long Range 3KM Drone Detector Portable For Tactical Early Warning Anti FPV