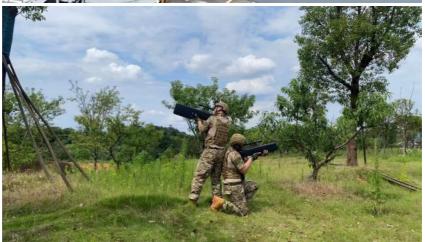

#### 1, Product Introduction

The DR400-A is a handheld portable anti-drone detection device. It can detect and issue early warnings by monitoring the video transmission frequency bands used by drones. This allows users to take preventive measures against incoming drones and coordinate with other countermeasures to achieve effective defense.

The DR400-A can be equipped with a data transmission module, allowing it to send data to a command center or other forms of command hubs. This facilitates team collaboration in anti-drone defense, enabling more effective coordination and response strategies.

Test Objective: To verify if the equipment has a drone detection range of over 3KM.Principle of the Device:The device detects the video transmission signals emitted by drones.

TIPS:The video transmission (VT) signal is emitted by the drone, and the drone controller serves as the receiving unit for the VT signal. To verify the authenticity of the video, it is necessary to place both the handheld detection device and the remote controller in the same video. The detected frequency range in the video is 5700MHz-5800MHz, which is a standard VT signal frequency band. Therefore, the drone controller does not emit signals