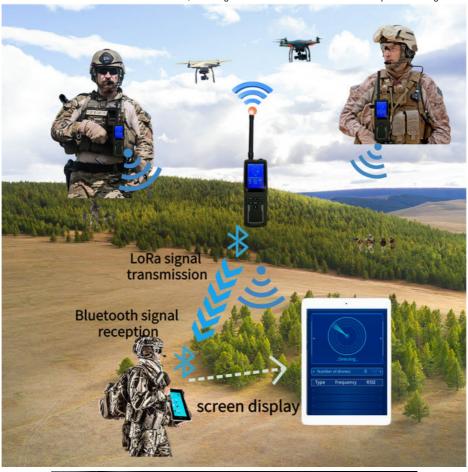

#### 1, Product Introduction

The DR400-A is a handheld portable anti-drone detection device. It can detect and issue early warnings by monitoring the video transmission frequency bands used by drones. This allows users to take preventive measures against incoming drones and coordinate with other countermeasures to achieve effective defense.

The DR400-A can be equipped with a data transmission module, allowing it to send data to a command center or other forms of command hubs. This facilitates team collaboration in anti-drone defense, enabling more effective coordination and response strategies.