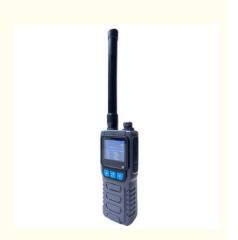

# **Product Specification**

• Place Of Origin: China

Type: Signal DetectorSize: 142mm\*63mm\*38mm

Detection Range: 2-3KMDetection Rsponse Time: ≤3S

Power Supply: Removable Li Battery

Weight: 183g
Communication Distance: 1KM+
Working Temperature: -20 ~50
Frequency Band: 40MHz-6GHz

#### 1, Product Introduction

The DR400-A is a handheld portable anti-drone detection device. It can detect and issue early warnings by monitoring the video transmission frequency bands used by drones. This allows users to take preventive measures against incoming drones and coordinate with other countermeasures to achieve effective defense.

#### 2, Feature

Dual-mode detection:Switching between spectrum power detection mode and spectrum characteristic matching detection mode

- \* Wide range of detection models: Accurately identify drones of mainstream brands such as DJI, Autel, and Hubsan, and most FPV and DIY
- drones, etc.

#### 3, Specification

| Idengtification Type    | Most mainstream brand drones and FPV drones                 |
|-------------------------|-------------------------------------------------------------|
| Detection Frequency     | Supports 400MHz-6GHz customized scanning,by default         |
|                         | 400MHz,800MHz,900MHz,1.2GHz,1.4GHz,2.4GHz,5.<br>2GHz,5.8GHz |
| Detection Range         | ЗКМ                                                         |
| Detection Response Time | ≤3S                                                         |
| Detection Principle     | Spectrum feature identfication                              |
| Alarm method            | Audio, vibration, light                                     |
| Intercom Distance       | 3KM(open and unobstructed)                                  |
| Battery life            | Main device≥8 hours,auxiliary device≥12 hours               |
| Working temperature     | -20 ~+50                                                    |