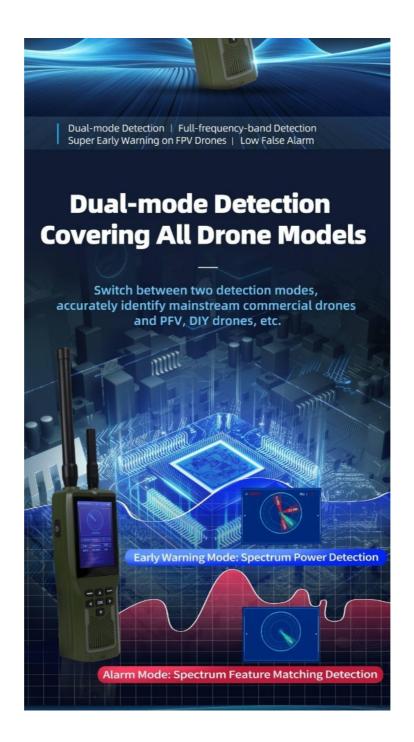

#### 2, Feature

Dual-mode detection:Switching between spectrum power detection mode and spectrum characteristic matching detection mode

- \* Wide range of detection models: Accurately identify drones of mainstream brands such as DJI, Autel, and Hubsan, and most FPV and DIY
- drones, etc.

  \* Wide coverage of detection frequency bands:Full coverage of mainstream frequency bands 70MHz-6.2GHz, 8-12 key detection frequency bands;
- \* Super FPV early warning: Unique baseband signal analysis and identification technology, rapid early warning for all types of DIY and FPV drones;
- \* Low false alarm rate: Spectrum signal detection can reduce the false alarm rate and achieve extremely low false alarm rate in complex electromagnetic environments;