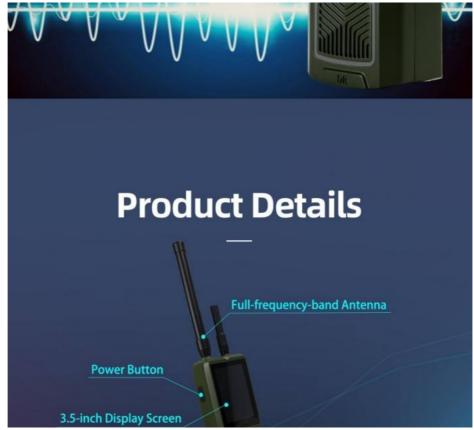

## Long Range 3KM Drone Detector Portable For Tactical Early Warning Anti FPV

#### 1, Product Introduction

The DR400-A is a handheld portable anti-drone detection device. It can detect and issue early warnings by monitoring the video transmission frequency bands used by drones. This allows users to take preventive measures against incoming drones and coordinate with other countermeasures to achieve effective defense.

#### 2, Feature

Dual-mode detection:Switching between spectrum power detection mode and spectrum characteristic matching detection mode

- \* Wide range of detection models: Accurately identify drones of mainstream brands such as DJI, Autel, and Hubsan, and most FPV and DIY
- drones, etc.

  \* Wide coverage of detection frequency bands:Full coverage of mainstream frequency bands 70MHz-6.2GHz, 8-12 key detection frequency bands;
- \* Super FPV early warning: Unique baseband signal analysis and identification technology, rapid early warning for all types of DIY and FPV drones;
- \* Low false alarm rate: Spectrum signal detection can reduce the false alarm rate and achieve extremely low false alarm rate in complex electromagnetic environments;