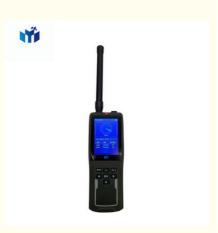

# **Product Specification**

• Place Of Origin: China

Type: Signal DetectorSize: 142mm\*63mm\*38mm

Detection Range: 2-3KMDetection Rsponse Time: ≤3S

Power Supply: Removable Li Battery

Weight: 183g
Communication Distance: 1KM+
Working Temperature: -20 ~50
Frequency Band: 40MHz-6GHz

#### 1, Product Introduction

The DR400-A is a handheld portable anti-drone detection device. It can detect and issue early warnings by monitoring the video transmission frequency bands used by drones. This allows users to take preventive measures against incoming drones and coordinate with other countermeasures to achieve effective defense.

#### 2, Feature

Dual-mode detection:Switching between spectrum power detection mode and spectrum characteristic matching detection mode

- \* Wide range of detection models: Accurately identify drones of mainstream brands such as DJI, Autel, and Hubsan, and most FPV and DIY
- drones, etc.

#### 3, Specification

| Idengtification Type    | Most mainstream brand drones and FPV drones                 |
|-------------------------|-------------------------------------------------------------|
| Detection Frequency     | Supports 400MHz-6GHz customized scanning,by default         |
|                         | 400MHz,800MHz,900MHz,1.2GHz,1.4GHz,2.4GHz,5.<br>2GHz,5.8GHz |
| Detection Range         | ЗКМ                                                         |
| Detection Response Time | ≤3S                                                         |
| Detection Principle     | Spectrum feature identfication                              |
| Alarm method            | Audio, vibration, light                                     |
| Intercom Distance       | 3KM(open and unobstructed)                                  |
| Battery life            | Main device≥8 hours,auxiliary device≥12 hours               |
| Working temperature     | -20 ~+50                                                    |