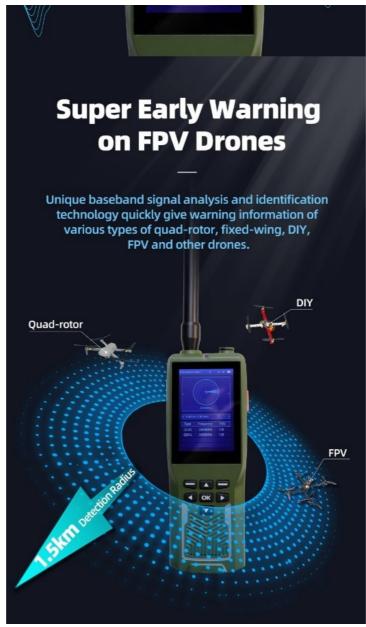

  \* Wide coverage of detection frequency bands:Full coverage of mainstream frequency bands 70MHz-6.2GHz, 8-12 key detection frequency bands;
- \* Super FPV early warning: Unique baseband signal analysis and identification technology, rapid early warning for all types of DIY and FPV drones;
- \* Low false alarm rate: Spectrum signal detection can reduce the false alarm rate and achieve extremely low false alarm rate in complex electromagnetic environments;