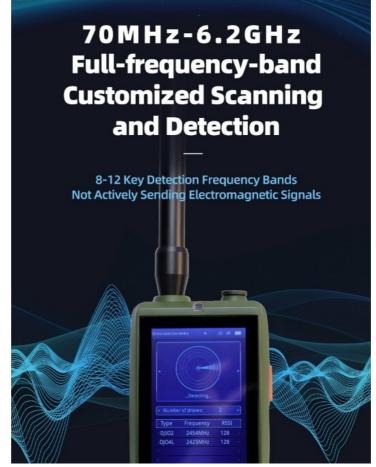

  \* Wide coverage of detection frequency bands:Full coverage of mainstream frequency bands 70MHz-6.2GHz, 8-12 key detection frequency bands;
- \* Super FPV early warning: Unique baseband signal analysis and identification technology, rapid early warning for all types of DIY and FPV drones;
- \* Low false alarm rate: Spectrum signal detection can reduce the false alarm rate and achieve extremely low false alarm rate in complex electromagnetic environments;