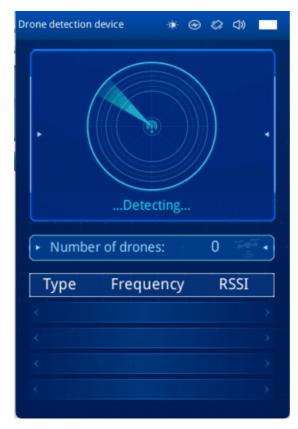

| Display Show Content                                                                                                       |                                                                                                                  |  |
|----------------------------------------------------------------------------------------------------------------------------|------------------------------------------------------------------------------------------------------------------|--|
| Shows that the device is in detection status                                                                               | Detection signal type                                                                                            |  |
| The icon is displayed when the red light alarm function is turned on, and the icon is not displayed when turned off.       | Detection signal frequency                                                                                       |  |
| The icon is displayed when the frequency sweep<br>function is turned on, and the icon is not displayed<br>when turned off. | Detection signal strength                                                                                        |  |
| The icon is displayed when the vibration alarm function is turned on, and the icon is not displayed when turned off.       | The icon is displayed when the sound alarm function is turned on, and the icon is not displayed when turned off. |  |
| Battery power display                                                                                                      | Indicates the number of targets detected by the device                                                           |  |